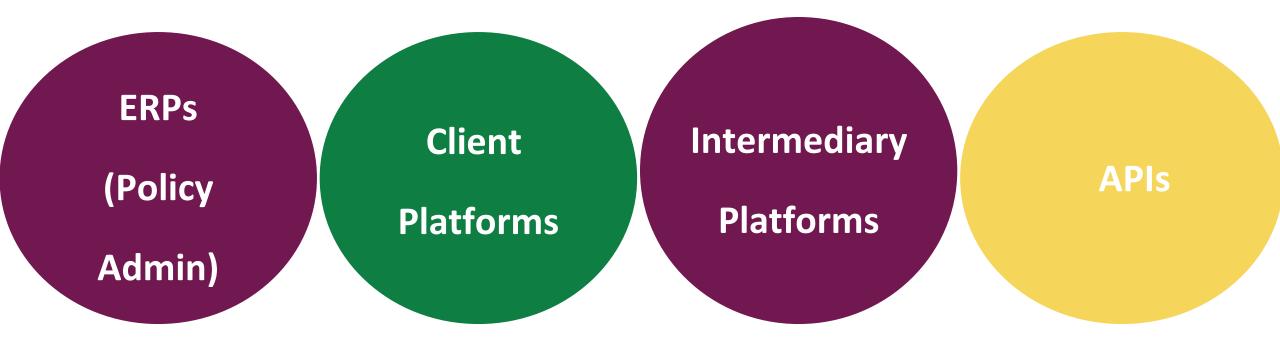

DOS COMMAND

**Automated ERPs** 

**Agent/Broker Portal** 

**Self Service Platforms** 

**Digital Market Places** 

**Third Party Distribution** 

#### **TECHNOLOGY STACKS**

Web Based

**Mobile Apps** 

APIS

1 ERPS, Broker Portals, Client Apps

2 Client Apps, Agent Apps

Third Party Distribution, System Integration