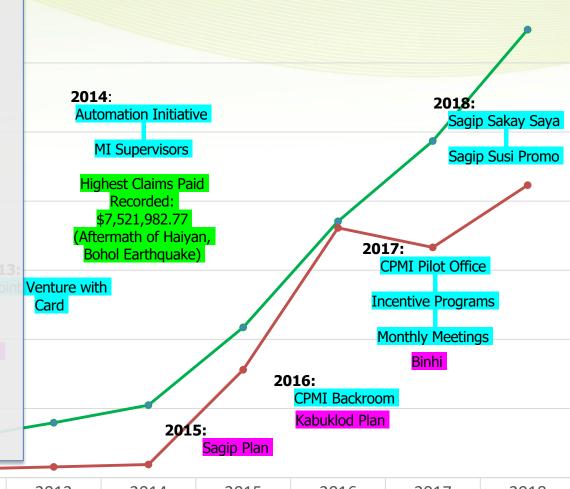

## **The Story of Pioneer Microinsurance**

## Microinsurance is now Pioneer's:

- Second biggest line of business in terms of revenue
- Biggest contributor to income
- Combined Ratio of 80%

|                        | 2008    | 2009    | 2010    | 2011      | 2012      | 2013      | 2014      | 2015       | 2016       | 2017       | 2018       |  |
|------------------------|---------|---------|---------|-----------|-----------|-----------|-----------|------------|------------|------------|------------|--|
| Gross Premium (in USD) | 133,596 | 257,321 | 604,587 | 1,127,029 | 2,801,388 | 3,974,359 | 5,238,822 | 10,872,108 | 18,536,440 | 24,347,741 | 32,403,011 |  |
| Enrollments            | 28,760  | 55,395  | 119,249 | 265,769   | 610,650   | 773,167   | 947,774   | 7,801,495  | 18,071,358 | 16,656,132 | 21,154,252 |  |