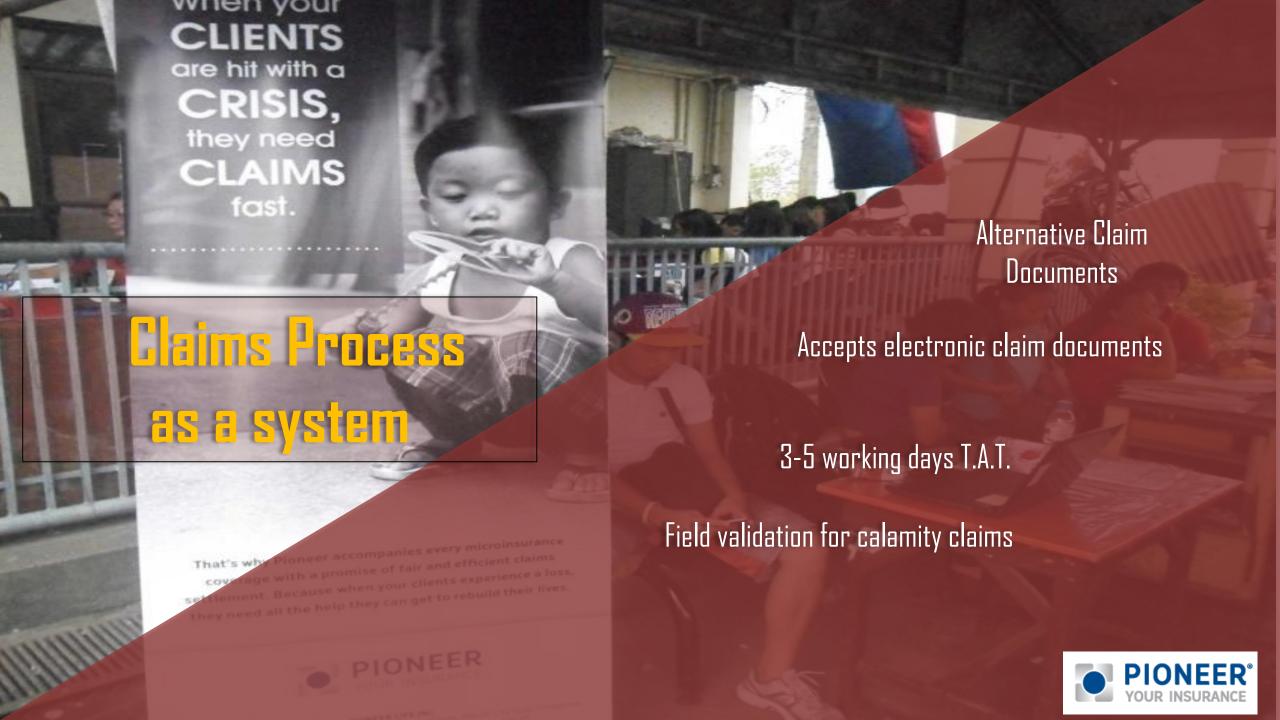

## For something to properly work, create the right

**SYSTEM** (Or if something

fails, address at the system)

## A SYSTEM has:

1. Purpose/function/objective

2. Players/actors/stakeholders

3. Relationships between the actors with each other, and between the actors and the purpose